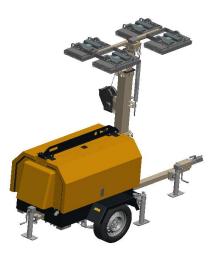

## **Gorban Power Lighting Tower**

## www.gorban-generator.com

| Lighting Tower Technical Data       |                 |                    |  |
|-------------------------------------|-----------------|--------------------|--|
| Rated Power                         |                 | 2.8KW              |  |
| Number & Power of Lamp              |                 | 4×350W             |  |
| Rated Frequency/ Speed              |                 | 1500 rpm           |  |
| Rated Voltage                       |                 | 230Vac             |  |
| Power Factor                        |                 | 1                  |  |
| Max Overall Dimension (L×W×H)       |                 | 2990*2310*7500 mm  |  |
| Container loading Dimension (L×W×H) |                 | 1480*1100*2450 mm  |  |
| Tank Capacity / Running Hr.         |                 | 100 L / 140 hr.    |  |
| Weight                              |                 | 700kg              |  |
| Engine                              |                 |                    |  |
| Engine Model                        | Z482            |                    |  |
| Manufacturer                        | Kubota          |                    |  |
| Number of Cylinders                 | 2               |                    |  |
| Cylinder Arrangement                | Vertical        |                    |  |
| Cycle                               | 4 stroke        |                    |  |
| Aspiration                          | naturally       |                    |  |
| Bore x Stroke                       | 67 x 68mr       | 67 x 68mm          |  |
| Displacement                        | 0.479 L         | 0.479 L            |  |
| Compression Ratio                   | 23.5:1          | 23.5:1             |  |
| Prime Power/Speed(Gross)            | 4.1KW / 1500rpm |                    |  |
| Cooling System                      | Forced Wa       | ater Cooling Cycle |  |
|                                     |                 |                    |  |