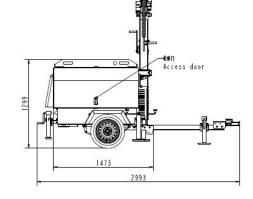

## www.gorban-generator.com

| Lighting Tower Technical Data       |                 |                    |  |
|-------------------------------------|-----------------|--------------------|--|
| Rated Power                         |                 | 2.8KW              |  |
| Number & Power of Lamp              |                 | 4×350W             |  |
| Rated Frequency/ Speed              |                 | 1500 rpm           |  |
| Rated Voltage                       |                 | 230Vac             |  |
| Power Factor                        |                 | 1                  |  |
| Max Overall Dimension (L×W×H)       |                 | 2990*2310*7500 mm  |  |
| Container loading Dimension (L×W×H) |                 | 1480*1100*2450 mm  |  |
| Tank Capacity / Running Hr.         |                 | 100 L / 140 hr.    |  |
| Weight                              |                 | 700kg              |  |
| Engine                              |                 |                    |  |
| Engine Model                        | Z482            |                    |  |
| Manufacturer                        | Kubota          |                    |  |
| Number of Cylinders                 | 2               |                    |  |
| Cylinder Arrangement                | Vertical        |                    |  |
| Cycle                               | 4 stroke        |                    |  |
| Aspiration                          | naturally       |                    |  |
| Bore x Stroke                       | 67 x 68mr       | 67 x 68mm          |  |
| Displacement                        | 0.479 L         | 0.479 L            |  |
| Compression Ratio                   | 23.5:1          | 23.5:1             |  |
| Prime Power/Speed(Gross)            | 4.1KW / 1500rpm |                    |  |
| Cooling System                      | Forced Wa       | ater Cooling Cycle |  |
|                                     |                 |                    |  |

G 🗮 R BAN

| Trailer      |                    |  |
|--------------|--------------------|--|
| Load bearing | 750KG              |  |
| Speed        | Off-Road (≤25km/h) |  |

Oil Capability

Injection Pump