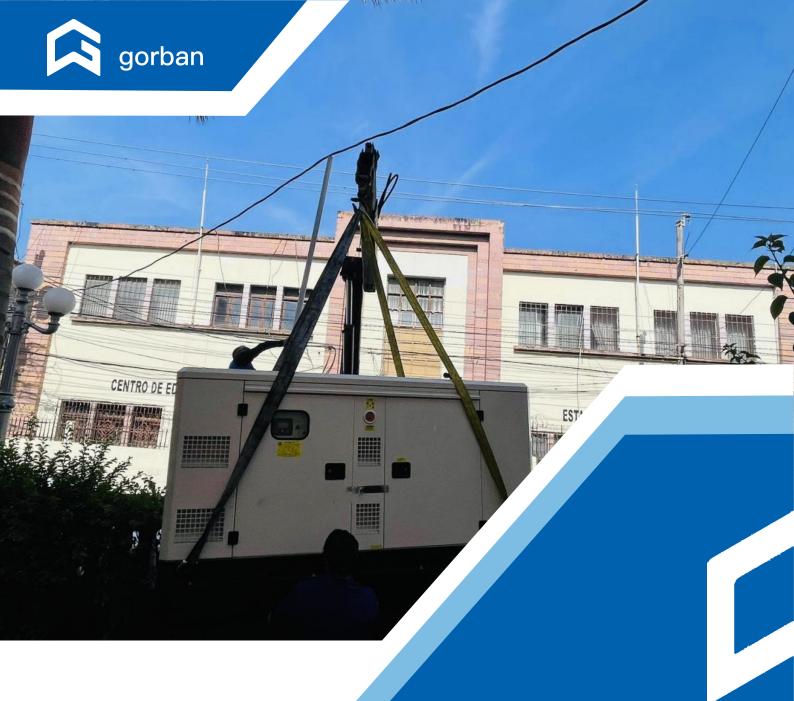

## **Gorban Power Lighting Tower**

## www.gorban-generator.com



| Lighting Tower Technical Data       |                 |                    |  |
|-------------------------------------|-----------------|--------------------|--|
| Rated Power                         |                 | 2.8KW              |  |
| Number & Power of Lamp              |                 | 4×350W             |  |
| Rated Frequency/ Speed              |                 | 1500 rpm           |  |
| Rated Voltage                       |                 | 230Vac             |  |
| Power Factor                        |                 | 1                  |  |
| Max Overall Dimension (L×W×H)       |                 | 2990*2310*7500 mm  |  |
| Container loading Dimension (L×W×H) |                 | 1480*1100*2450 mm